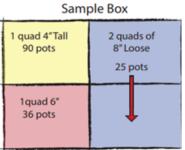

When stacking 8-10" loose material the larger the area stacked the greater the efficiency

This chart is only an estimate. We work hard to communicate with the customer on what will fit or not fit in the box as we finish packing. This ensures the box is packed to 100% efficiency and you get the most out of the flat freight fee.

Quad #1 - 4"Tall (12-16" material) 90 Ouad #2 - 6" Asst. (16-20")

Quad #3&4 8" Loose